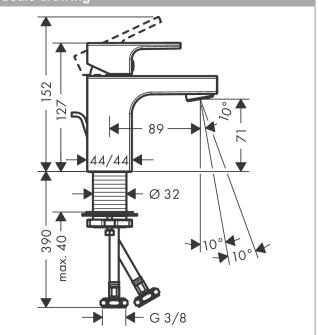

# AXOR

## Vernis Shape

## Single lever basin mixer 70 with pop-up waste set Surfaces: Matt Black Article Number: 71560670



#### Description

#### product features

- · consists of: single lever basin mixer, waste set
- · ComfortZone 70
- projection 89 mm
- · spray type: normal spray
- · swiveling spray former
- · maximum flow rate at 3 bar: 5 l/min
- · ceramic cartridge
- · temperature limitation adjustable
- with isolated water conduction without contact with nickel and lead
- · suitable for continuous flow water heaters
- · pop-up waste set G 1¼
- · material waste set: synthetic
- · connection type: G 3/2 connections
- · connection dimension: DN15

### Product image





# Scale drawing



# AXOR

hansgrohe

# Vernis Shape

Single lever basin mixer 70 with pop-up waste set Surfaces: Matt Black Article Number: 71560670