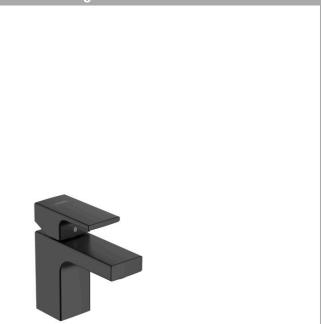

# AXOR

## Vernis Shape

## Single lever basin mixer 70 with pop-up waste set Surfaces: Matt Black Article Number: 71560670



#### Description

#### product features

- · consists of: single lever basin mixer, waste set
- · ComfortZone 70
- projection 89 mm
- · spray type: normal spray
- · swiveling spray former
- · maximum flow rate at 3 bar: 5 l/min
- · ceramic cartridge
- · temperature limitation adjustable
- with isolated water conduction without contact with nickel and lead
- · suitable for continuous flow water heaters
- · pop-up waste set G 1¼
- · material waste set: synthetic
- · connection type: G 3/2 connections
- · connection dimension: DN15

### Product image





# Scale drawing



# AXOR

hansgrohe

# Vernis Shape

Single lever basin mixer 70 with pop-up waste set Surfaces: Matt Black Article Number: 71560670