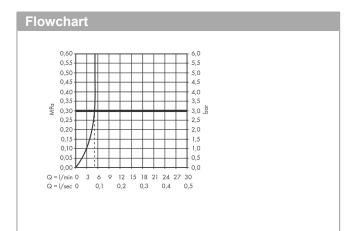

ver basin mixer 70 with pop-up waste set Surfaces: Matt Black Article Number: 71560670



#### Description

#### product features

- · consists of: single lever basin mixer, waste set
- · ComfortZone 70
- projection 89 mm
- · spray type: normal spray
- · swiveling spray former
- · maximum flow rate at 3 bar: 5 l/min
- · ceramic cartridge
- · temperature limitation adjustable
- with isolated water conduction without contact with nickel and lead
- · suitable for continuous flow water heaters
- · pop-up waste set G 1¼
- · material waste set: synthetic
- · connection type: G 3/2 connections
- · connection dimension: DN15

### Product image





# Scale drawing



# AXOR

hansgrohe

# Vernis Shape

Single lever basin mixer 70 with pop-up waste set Surfaces: Matt Black Article Number: 71560670